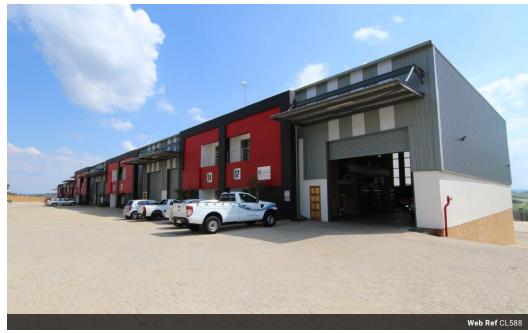

## Warehouse/ Business Premises next to the Lanseria International Airport

This warehouse within the popular Lanseria Corporate Estate is available for immediate occupation. The premises which can be utilized for storage, manufacturing or distribution services offers a large warehouse area with extra high eaves and roller shutter doors as well as an office component with ablution and kitchen facilities. The industrial park offers good security with 24 hour

## Features

Zoning Industrial

Interior

Floor Loading Cap.  $5\,Tn/m^2$ Power 3 Phase Yes

Exterior Security

Yes Open Parking Bays

Sizes

Floor Size **Building Height**  404m<sup>2</sup> 7m