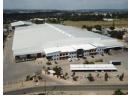

## 22,510m² Warehouse To Let in Mostyn Park Extension 1

R1,170,520 pm

Gross Monthly Rental R1,170,520 Excl. VAT

## New Release!

TO LET or FOR SALE!

This property is ideal for a distribution centre, warehouse and/ or factory. Mostyn Park is centrally situated in the North of Johannesburg with quick access to Malibongwe Drive as well as the N14 highway. The state-of-the-art building was designed to get the maximum out of daylight sunshine, thus reducing the need for expensive lighting and saving on electricity charges. The extra high roof (9 meter eaves at the lowest point) as well as the minimum amount of columns within the warehouse will ensure the maximum amount of storage space. The office component features a central air conditioning system and the warehouse component is fitted with a central sprinkler system fitted linked to the dedicated pump and water reservoir tanks. The layout allows

## Features

**Zoning** Industrial

 Interior
 Exterior
 Sizes

 Floor Loading Cap.
 7 Tn/m²
 Covered Parking Bays
 20
 Floor Size
 22,510m²

 Air Conditioning
 Yes
 Open Parking Bays
 30
 Building Height
 9m