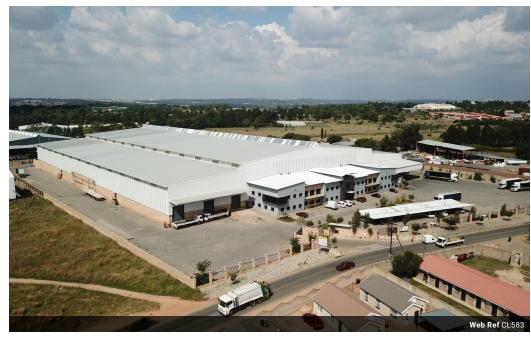

## 22,510m² Warehouse To Let in Mostyn Park Extension 1

R1,170,520 pm

Gross Monthly Rental R1,170,520 Excl. VAT

## New Release!

TO LET or FOR SALE!

This property is ideal for a distribution centre, warehouse and/ or factory. Mostyn Park is centrally situated in the North of Johannesburg with quick access to Malibongwe Drive as well as the N14 highway. The state-of-the-art building was designed to get the maximum out of daylight sunshine, thus reducing the need for expensive lighting and saving on electricity charges. The extra high roof (9 meter eaves at the lowest point) as well as the minimum amount of columns within the warehouse will ensure the maximum amount of storage space. The office component features a central air conditioning system and the warehouse component is fitted with a central sprinkler system fitted linked to the dedicated pump and water reservoir tanks. The layout allows

## Features

**Zoning** Industrial

 Interior
 Exterior
 Sizes

 Floor Loading Cap.
 7 Tn/m²
 Covered Parking Bays
 20
 Floor Size
 22,510m²

 Air Conditioning
 Yes
 Open Parking Bays
 30
 Building Height
 9m