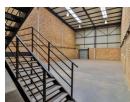

## Neat Warehouse in Stormill/ Roodepoort

12 Unit industrial park situated just off Main Reef Road in Stormill, Roodepoort. The warehouse/mini-factory offers a tiled reception with additional office space, office and warehouse ablution facilities and kitchenettes as well as the neat warehouse

## Features

Zoning Industrial

Interior

Floor Loading Cap. Power 3 Phase Power Amps 5 Tn/m² Yes 120 **Exterior** Security Open Parking Bays

Yes 10 **Sizes** Floor Size

Building Height