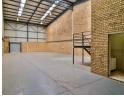

## Neat Warehouse in Stormill/ Roodepoort

12 Unit industrial park situated just off Main Reef Road in Stormill, Roodepoort. The warehouse/mini-factory offers a tiled reception with additional office space, office and warehouse ablution facilities and kitchenettes as well as the neat warehouse

## Features

Zoning Industrial

Interior

Floor Loading Cap. Power 3 Phase Power Amps 5 Tn/m² Yes 120 **Exterior** Security Open Parking Bays

Yes 10 **Sizes** Floor Size

Building Height