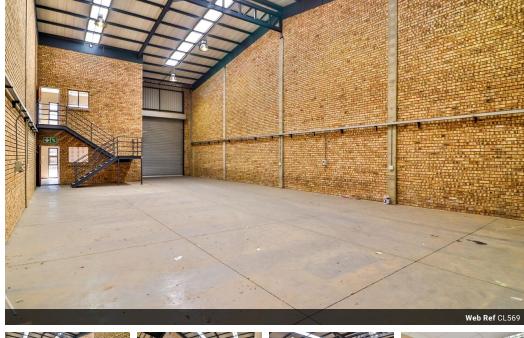

## Neat Warehouse in Stormill/ Roodepoort

12 Unit industrial park situated just off Main Reef Road in Stormill, Roodepoort. The warehouse/mini-factory offers a tiled reception with additional office space, office and warehouse ablution facilities and kitchenettes as well as the neat warehouse

## Features

Zoning Industrial

Interior

Floor Loading Cap. Power 3 Phase Power Amps 5 Tn/m² Yes 120 **Exterior** Security Open Parking Bays

Yes 10 **Sizes** Floor Size

Building Height