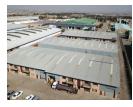

## Warehouse/ Factory Space in Stormill.

5 Tn/m<sup>2</sup>

Yes

80

Secure industrial estate in Stormill with easy access to Main Reef Road and the Maraisburg/ N1 interchange. The 480 square meter warehouse consists of a tiled reception and office area with kitchenette and ablution facilities, power floated concrete floors to the warehouse with high-opening roller shutter doors and additional staff ablutions. The well kept industrial estate offers 24