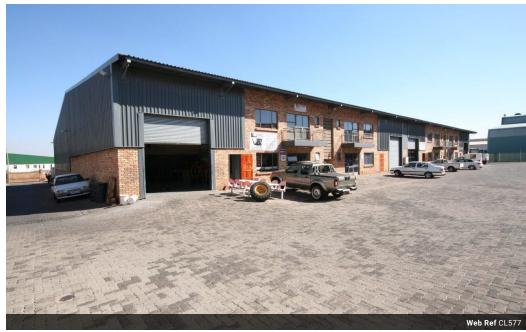

## Warehouse/ Factory Space in Stormill.

5 Tn/m<sup>2</sup>

Yes

80

Secure industrial estate in Stormill with easy access to Main Reef Road and the Maraisburg/ N1 interchange. The 480 square meter warehouse consists of a tiled reception and office area with kitchenette and ablution facilities, power floated concrete floors to the warehouse with high-opening roller shutter doors and additional staff ablutions. The well kept industrial estate offers 24