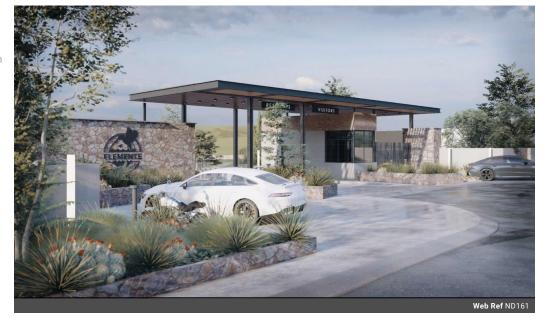

## Elemente

**Vacant Land (57)** From R845,000 Size from 427m<sup>2</sup> to 1,125m<sup>2</sup>

## An Opportunity Not To Be Missed!

Where will one have the opportunity to purchase a full title stand on the edge of a pristine waterbody in the North West Province? Well this is an opportunity not to be missed! This fifty-seven stand development right on the edge of the Potchefstroom Dam is one of the most exciting residential developments in the North West Province. Clients will have the privilege of using their ownappointed architects and building contractors to build their next dream home. Stand sizes vary from 427 to 1125 meters squared and all have a Northern view over the dam. This is definitely an opportunity not to be missed!