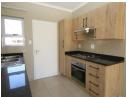

## Brand New Security Complex Home

No

Albertsdal is booming!

This is your opportunity to purchase a brand new simplex home within a security complex situated within 5 kilometers to the Alberton CBD. The fully tiled home offers two spacious bedrooms with built in cupboards, tiled bathroom, stunning kitchen finished with granite worktops and complimented by a gas hob as well as a generous lounge area. The aluminium sliding door leads onto the fully walled and pet friendly garden. This stunning home is further complimented by a solar geyser, pre-paid electricity meter and covered parking. As you are buying this fantastic property directly from the developer, you also save thousands of Rand on transfer fees! Photos used are of identical homes already built.

## **Features**

Furnished

| Pets Allowed | Yes |                     |     |            |      |
|--------------|-----|---------------------|-----|------------|------|
| Interior     |     | Exterior            |     | Sizes      |      |
| Bedrooms     | 2   | Carports / Parkings | 1   | Floor Size | 65m² |
| Bathrooms    | 1   | Security            | Yes |            |      |
| Kitchens     | 1   | Pool                | No  |            |      |
| Recep. Rooms | 1   |                     |     |            |      |