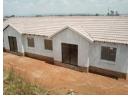

### Now Under Construction!

As construction is due to commence the site is already 23% sold out! This simplex house offers three tiled bedrooms fitted with modern wood-grain built-in cupboards, two bathrooms with an en-suite bathroom to the main bedroom. The modern and open plan kitchen boast an ample amount of cupboard space, stone worktops with a built in oven and gas hob. The sunny lounge area has a wide sliding door leading to the walled and pet-friendly garden. The allocated parking bays are positioned next to the home. With a solar geyser and pre-paid electricity meter once can effectively manage your daily energy expenses. !!The purchase price

### **Features**

| Pets Allowed | Yes |                     |     |            |      |
|--------------|-----|---------------------|-----|------------|------|
| Interior     |     | Exterior            |     | Sizes      |      |
| Bedrooms     | 3   | Carports / Parkings | 2   | Floor Size | 75m² |
| Bathrooms    | 2   | Security            | Yes |            |      |
| Kitchens     | 1   | Pool                | No  |            |      |
| Recep. Rooms | 1   |                     |     |            |      |