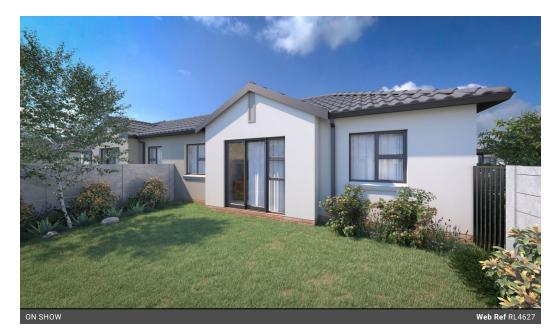

### Now Under Construction!

As construction is due to commence the site is already 23% sold out! This simplex house offers three tiled bedrooms fitted with modern wood-grain built-in cupboards, two bathrooms with an en-suite bathroom to the main bedroom. The modern and open plan kitchen boast an ample amount of cupboard space, stone worktops with a built in oven and gas hob. The sunny lounge area has a wide sliding door leading to the walled and pet-friendly garden. The allocated parking bays are positioned next to the home. With a solar geyser and pre-paid electricity meter once can effectively manage your daily energy expenses. !!The purchase price

### **Features**

| Pets Allowed | Yes |                     |     |            |      |
|--------------|-----|---------------------|-----|------------|------|
| Interior     |     | Exterior            |     | Sizes      |      |
| Bedrooms     | 3   | Carports / Parkings | 2   | Floor Size | 75m² |
| Bathrooms    | 2   | Security            | Yes |            |      |
| Kitchens     | 1   | Pool                | No  |            |      |
| Recep. Rooms | 1   |                     |     |            |      |