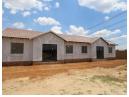

### Now Under Construction!

As construction is due to commence the site is already 23% sold out! This simplex house offers three tiled bedrooms fitted with modern wood-grain built-in cupboards, two bathrooms with an en-suite bathroom to the main bedroom. The modern and open plan kitchen boast an ample amount of cupboard space, stone worktops with a built in oven and gas hob. The sunny lounge area has a wide sliding door leading to the walled and pet-friendly garden. The allocated parking bays are positioned next to the home. With a solar geyser and pre-paid electricity meter once can effectively manage your daily energy expenses. !!The purchase price

### **Features**

| Pets Allowed | Yes |                     |     |            |      |
|--------------|-----|---------------------|-----|------------|------|
| Interior     |     | Exterior            |     | Sizes      |      |
| Bedrooms     | 3   | Carports / Parkings | 2   | Floor Size | 75m² |
| Bathrooms    | 2   | Security            | Yes |            |      |
| Kitchens     | 1   | Pool                | No  |            |      |
| Recep. Rooms | 1   |                     |     |            |      |