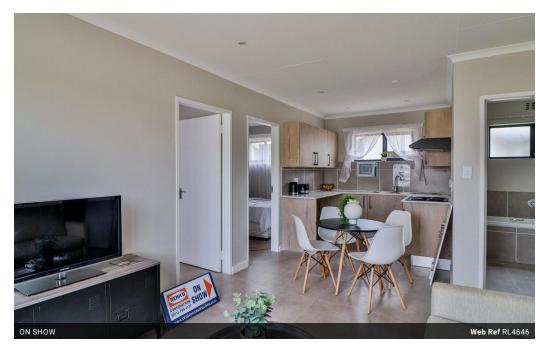

#### INTRODUCING MELOKHULE ESTATE!

Construction to the first residential complex within the newly established security estate has commenced. iThemba comprise of ninety-six simplex townhouse-type homes, all with walled and pet friendly gardens. The fully tiled three bedroom homes further offers two bathrooms, stunning kitchen and generous lounge area with a sliding door leading onto the garden area. Both the complex and estate has strategically placed parks and play areas for all residents to enjoy. Excellent security will be in place with a 24/7 manned estate entrance, equipped with biometric access control measures. iThemba is already...

### Features

| Pets Allowed | Yes |                     |     |            |      |
|--------------|-----|---------------------|-----|------------|------|
| Interior     |     | Exterior            |     | Sizes      |      |
| Bedrooms     | 3   | Carports / Parkings | 2   | Floor Size | 75m² |
| Bathrooms    | 2   | Security            | Yes |            |      |
| Kitchens     | 1   | Pool                | No  |            |      |
| Recep. Rooms | 1   |                     |     |            |      |
| Eurniched    | No  |                     |     |            |      |