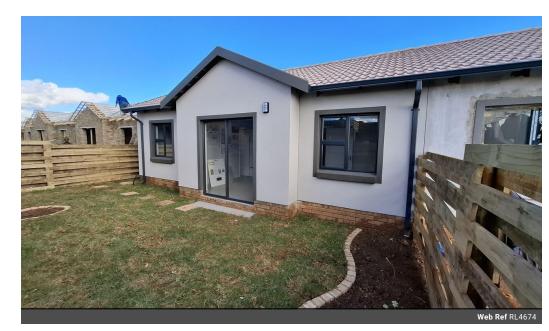

## Become a resident of the Melokhule Estate

Nο

Brand new simplex home within Albertsdals latest security estate. The Melokhule Estate will comprise of three residential complexes once completed offering excellent around-the-clock security with biometric access control. This fully tiled home offers three bedrooms fitted with ample cupboard space, two bathrooms with the main-en-suite fitted with a decent-sized shower. The open plan kitchen is elegantly finished with granite worktops, a built-in oven paired with a gas hob and cooker hood. The sliding door ensures that the generous lounge area is soaked in sunlight. Solar geysers and pre-paid electricity meters helps one to manage your monthly electricity bill and this home is further complimented by a walled and private garden. Also save on both transfer and bond registration costs when purchasing this home directly from the...

## **Features**

Furnished

| Pets Allowed | Yes |                     |     |            |       |
|--------------|-----|---------------------|-----|------------|-------|
| Interior     |     | Exterior            |     | Sizes      |       |
| Bedrooms     | 3   | Carports / Parkings | 2   | Floor Size | 75m²  |
| Bathrooms    | 2   | Security            | Yes | Land Size  | 250m² |
| Kitchens     | 1   | Pool                | No  |            |       |
| Recep. Rooms | 1   |                     |     |            |       |