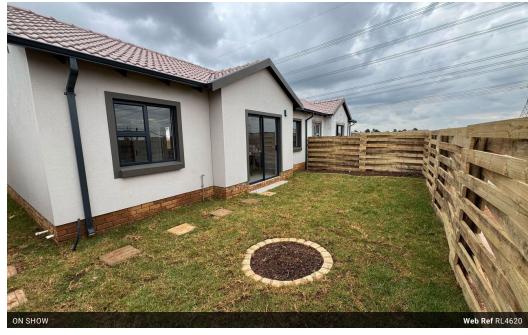

## Brand New Residential Development in Albertsdal

Become a resident in a brand new gated estate!

No

The iThemba residential estate will be one of three complexes within a brand new gated estate in Albertsdal. This simplex townhouse will offer three tiled bedrooms with two bathrooms, stunning kitchen fitted with modern cupboards, stone worktops and a gas hob with an electrical oven. The spacious lounge area leads onto the walled and private garden area. Both covered parkings are allocated close to the unit and all homes are fitted with pre-paid electricity meters and solar geysers. This is definitely one of the best value for money developments in the greater Alberton area. Estimated...

#### **Features**

Furnished

| Pets Allowed | Yes |                     |     |            |      |
|--------------|-----|---------------------|-----|------------|------|
| Interior     |     | Exterior            |     | Sizes      |      |
| Bedrooms     | 3   | Carports / Parkings | 2   | Floor Size | 60m² |
| Bathrooms    | 2   | Security            | Yes |            |      |
| Kitchens     | 1   | Pool                | No  |            |      |
| Recep. Rooms | 1   |                     |     |            |      |