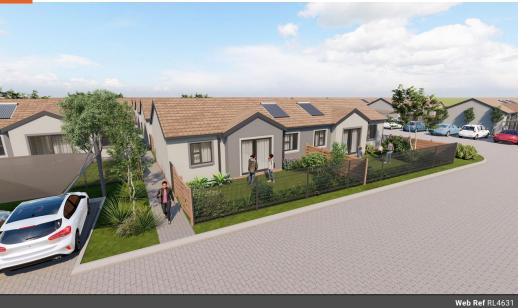

# Secure Estate Living

If you are looking for that dream home, you may have just found it! Construction to our iThemba residential estate in Albertsdal is due to commence in February with the planned completion date set for December 2025. Our iThemba security complex will be one of three security complexes within a brand new estate in Albertsdal. This fully tiled two bedroom home is perfect for a young couple or family. Featuring modern finishes, stone worktops to the kitchen and spacious bedrooms further complimented by a walled and pet friendly garden and solar geyser. This might just sound to good to be true so come to site to have a look! Also save thousands of Rand on transfer fees as this home is purchased off-plan and directly from the developer.

## Features

| Pets Allowed | Yes |                     |     |            |      |
|--------------|-----|---------------------|-----|------------|------|
| Interior     |     | Exterior            |     | Sizes      |      |
| Bedrooms     | 2   | Carports / Parkings | 1   | Floor Size | 65m² |
| Bathrooms    | 1   | Security            | Yes |            |      |
| Kitchens     | 1   | Pool                | No  |            |      |
| Recep. Rooms | 1   |                     |     |            |      |
| Furnished    | No  |                     |     |            |      |