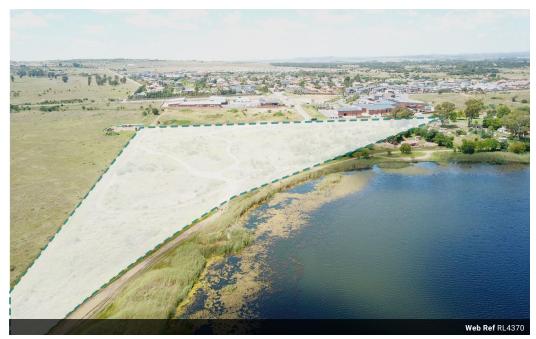

## Waterfront Stands in Potchefstroom

Elemente is already 70% sold out! Time is running out to secure a full title stand within this exciting development right next to the Potchefstroom dam. Clients will also have the option to use their own architects and building contractors to build their dream home.