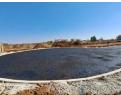

## 31,874m<sup>2</sup> Vacant Land For Sale in Van Der Hoff Park

Serviced Residential 3 Sites Available.

A total of three sites available with a cumulative size of 31,874 meters squared which can either be purchased individually or as a complete package offering a total of 128 residential 3 opportunities. The level site is situated next to the Vyfhoek Shopping Centre and opposite the exclusive Tuscany Ridge Lifestyle Estate.

Erf 1908- 12,009sqm. with 72 opportunities Erf 1909- 10,200sqm.with 61 opportunities Erf 1910- 9,665sqm.with 58 opportunities