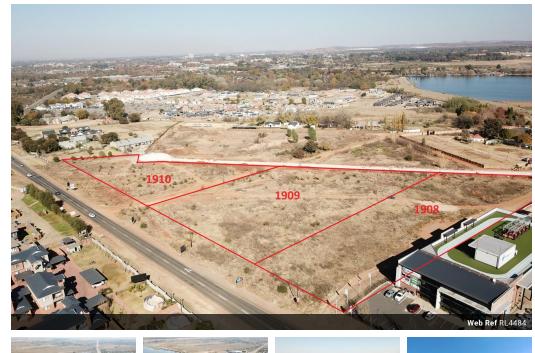

## 31,874m<sup>2</sup> Vacant Land For Sale in Van Der Hoff Park

Serviced Residential 3 Sites Available.

A total of three sites available with a cumulative size of 31,874 meters squared which can either be purchased individually or as a complete package offering a total of 128 residential 3 opportunities. The level site is situated next to the Vyfhoek Shopping Centre and opposite the exclusive Tuscany Ridge Lifestyle Estate.

Erf 1908- 12,009sqm. with 72 opportunities Erf 1909- 10,200sqm.with 61 opportunities Erf 1910- 9,665sqm.with 58 opportunities