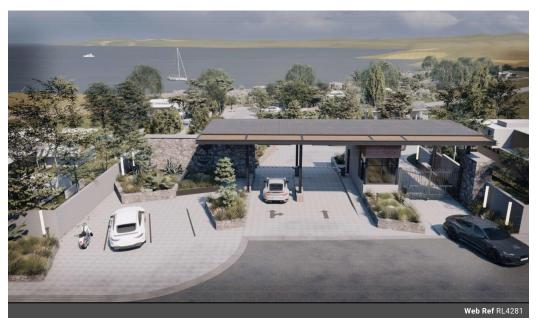

## Build Your Dream Home!

This is a fantastic opportunity to build your next dream home on the banks of the Potchefstroom Dam. The Elemente full title security estate will comprise of fifty-seven freehold stands ranging from 427 to 1125 meters squared. The estate will offer excellent security with 24/7 access control. Clients will have the opportunity to use their own architects and building contractors to attend to the design and construction of the home.