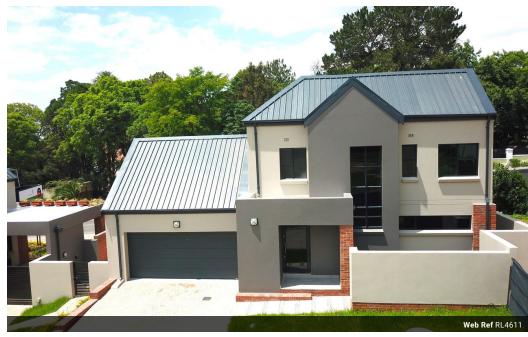

## Last Home At This Price!

Exciting new development launched in the heart of Bryanston. Decade old trees line the street in front of the Fernhill residential estate which will ultimately comprise of 28 duplex homes. Each home will not only offer 4 bedrooms with 2.5 bathrooms, an ultra-modern kitchen, guest loo and double automated garage, it also offers gas appliances, a covered patio with built-in braai and a fully walled pet friendly garden. Each home has an option to add a sparkling pool! The first purchasers will also have the option to pick their homes luxury finishes from carefully selected choices. The Fernhill security complex is situated in close proximity to the Bryanston Country Club and offers quick access to both William Nicol Drive and the N1. Construction is well underway and the occupation date of all 28 homes are set for May 2025.

## **Features**

| Pets Allowed | Yes |          |     |            |       |
|--------------|-----|----------|-----|------------|-------|
| Interior     |     | Exterior |     | Sizes      |       |
| Bedrooms     | 4   | Garages  | 2   | Floor Size | 192m² |
| Bathrooms    | 2.5 | Security | Yes |            |       |
| Kitchens     | 1   | Pool     | No  |            |       |
| Recep. Rooms | 2   |          |     |            |       |
| Furnished    | No  |          |     |            |       |