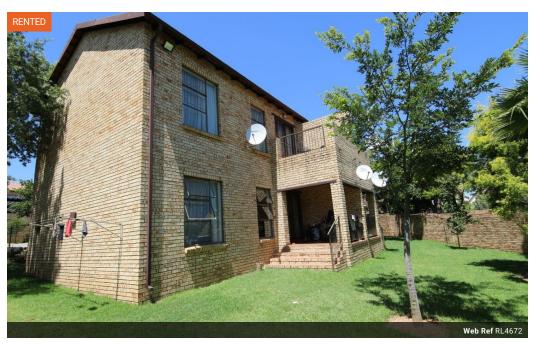

## North Facing Apartment in Kiaras Place

No

Sunny first floor unit in small and well maintained complex. The unit offers 2 carpeted bedrooms with fitted BIC's, tiled lounge area, modern kitchen, bathroom with bath and separate corner shower, security gates on all external doors, open balcony and single carport. There is more than enough visitor parking bays for second vehicles or visitors. The complex is perfectly situated just off President Fouche Drive and very close to the N1/ Malibongwe interchange. Monthly rental includes everything except additional water and electricity charges.

## Features

Furnished

| Interior     |   | Exterior            |     | Sizes      |      |
|--------------|---|---------------------|-----|------------|------|
| Bedrooms     | 2 | Carports / Parkings | 1   | Floor Size | 68m² |
| Bathrooms    | 1 | Security            | Yes |            |      |
| Kitchens     | 1 | Pool                | No  |            |      |
| Recep. Rooms | 1 |                     |     |            |      |