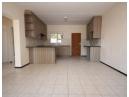

## Stunning Ground Floor Apartment in Randpark Ridge

No

Spacious ground floor unit within the 45 unit Piccadilly security complex. The fully tiled unit offers 2 sunny bedrooms, 2 bathrooms with main-en-suite, modern kitchen with granite tops, loads of built in cupboards and tiled lounge area. The sliding door leads onto the covered patio with a few steps to the communal garden area. This unit has a double carport and all external doors are fitted with security gates. The electricity is supplied through a pre-paid system and the unit is linked to the complex's communal satellite system.