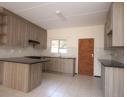

## Stunning Ground Floor Apartment in Randpark Ridge

No

Spacious ground floor unit within the 45 unit Piccadilly security complex. The fully tiled unit offers 2 sunny bedrooms, 2 bathrooms with main-en-suite, modern kitchen with granite tops, loads of built in cupboards and tiled lounge area. The sliding door leads onto the covered patio with a few steps to the communal garden area. This unit has a double carport and all external doors are fitted with security gates. The electricity is supplied through a pre-paid system and the unit is linked to the complex's communal satellite system.