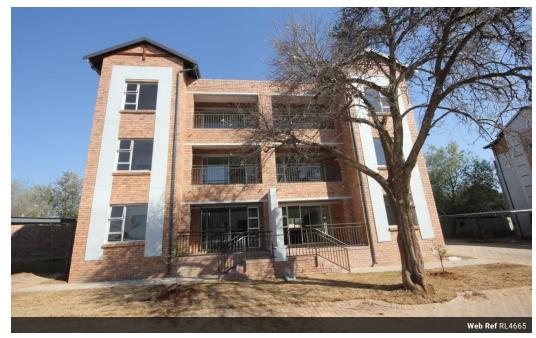

## Stunning Ground Floor Apartment in Randpark Ridge

No

Spacious ground floor unit within the 45 unit Piccadilly security complex. The fully tiled unit offers 2 sunny bedrooms, 2 bathrooms with main-en-suite, modern kitchen with granite tops, loads of built in cupboards and tiled lounge area. The sliding door leads onto the covered patio with a few steps to the communal garden area. This unit has a double carport and all external doors are fitted with security gates. The electricity is supplied through a pre-paid system and the unit is linked to the complex's communal satellite system.