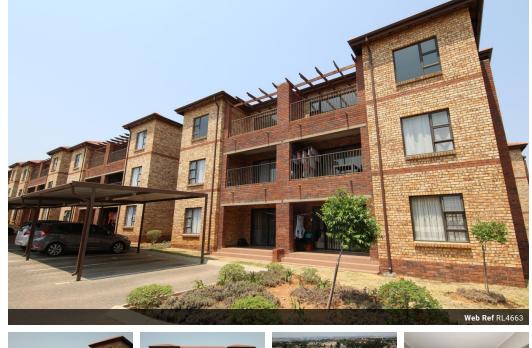

## Secure Complex Living in Bergbron

This first floor north facing apartment offers two tiled bedrooms with two bathrooms, spacious open plan kitchen with ample cupboard space and generously sized lounge area. The sliding door flows onto the sunny patio area. Fitted security gates, a pre-paid electricity meter and an open access fibre network point further compliments this property. Bexley is situated close to the N1/ Gordon Road interchange as well as the MTN Campus on 14th Avenue and various modes of public transport is available within walking distance of the complex.