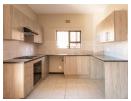

## Pet Friendly Ground Floor Apartment in Kilburn Park.

The ground floor North facing and fully tiled property offers three bedrooms with two bathrooms, modern kitchen fitted with granite worktops, enormous lounge and dining area and a sliding door which flows onto the walled and pet friendly garden. The double covered parking bays are right next to the property. Both the hot water and electricity is dispensed via a pre-paid system and there is a HD satellite point in the lounge area. The complex also features a high speed open fibre network. Easy access to Hendrik Potgieter and Christiaan de Wet is an added bonus.