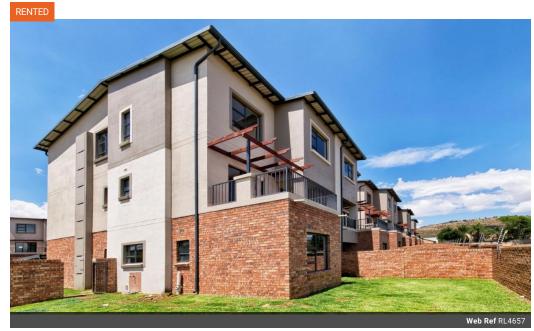

## Pet Friendly Ground Floor Apartment in Kilburn Park.

The ground floor North facing and fully tiled property offers three bedrooms with two bathrooms, modern kitchen fitted with granite worktops, enormous lounge and dining area and a sliding door which flows onto the walled and pet friendly garden. The double covered parking bays are right next to the property. Both the hot water and electricity is dispensed via a pre-paid system and there is a HD satellite point in the lounge area. The complex also features a high speed open fibre network. Easy access to Hendrik Potgieter and Christiaan de Wet is an added bonus.