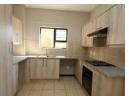

## Pet Friendly Unit in Kilburn Park

Stunning three bedroom ground floor apartment with a walled and pet-friendly garden. The home further offers two bathrooms, a modern kitchen fitted with granite worktops, enormous lounge and dining area and a sliding door which flows onto the covered patio. The double covered parking bays are right next to the property. Both the hot water and electricity is dispensed via a pre-paid system and there is a HD satellite point in the lounge area. The complex also features a high speed open fibre network. Easy access to Hendrik Potgieter and Christiaan de Wet is an added bonus.