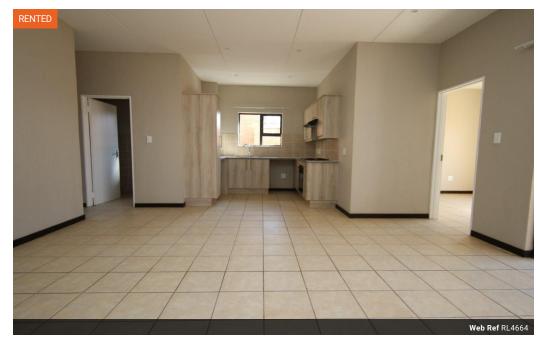

## Pet Friendly Unit in Kilburn Park

Stunning three bedroom ground floor apartment with a walled and pet-friendly garden. The home further offers two bathrooms, a modern kitchen fitted with granite worktops, enormous lounge and dining area and a sliding door which flows onto the covered patio. The double covered parking bays are right next to the property. Both the hot water and electricity is dispensed via a pre-paid system and there is a HD satellite point in the lounge area. The complex also features a high speed open fibre network. Easy access to Hendrik Potgieter and Christiaan de Wet is an added bonus.